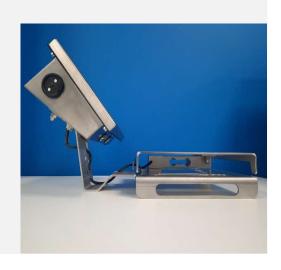

The Simplex is available in either front or rear mounted indicator positions, and various platform sizes according to the requirements.