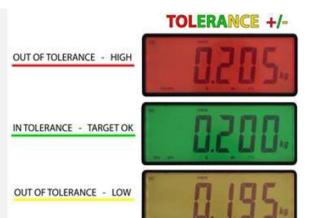

### Features include:

- Designed and built in the UK
- Constructed to minimise bug traps
- Easy effective cleaning
- Feet-free base design
- Stainless Steel IP68 rated indicator
- Easy to programme and use
- Coloured backlit display
- Large 40mm digit LCD
- Traffic light tolerance function
- Rechargeable battery with magnetic connector

#### Manufacturing:

Units 5 & 6, Elan Court Rushden Northants, NN10 6BP

Registered in England: Number 06932748

The colour of the backlight, in the tolerance control function, automatically changes depending on the weight.