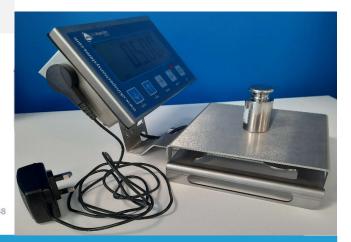

The Simplex is available in either front or rear mounted indicator positions, and various platform sizes according to the requirements.

Power: 220 - 240 volt AC

and rechargeable battery

Battery life: 40 hours Warranty: 1 year

01252 510565

sales@ukinspectionsystems.com www.ukinspectionsystems.com