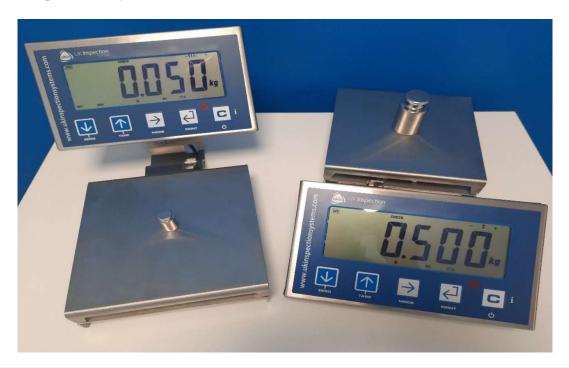

The Simplex is available in either front or rear mounted indicator positions, and various platform sizes according to the requirements.

### Features include:

- Designed and built in the UK
- Constructed to minimise bug traps
- Easy effective cleaning
- Feet-free base design
- Stainless Steel IP68 rated indicator
- Easy to programme and use
- Coloured backlit display
- Large 40mm digit LCD
- Traffic light tolerance function
- Rechargeable battery with magnetic connector

## Specification

Capacity: 6kg Readability: 1q

Platform: from 200mm x 200mm Display: 60mm x 180mm colour Indicator type: IP68 stainless steel

Indicator position: front or rear Finish: stainless steel

optional RS232, USB, Ethernet Connectivity: